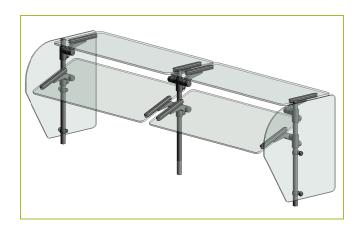

Above Counter: Millwork Counter

**Under Counter:** Millwork Counter

(Compression installation not recommended for solid surface countertops.)

AG2500-2

Self Serve w/ Top Shelf, L-Shaped Post

To meet NSF auidelines, end panels are included on all BSI auotations unless specifically excluded. (See end panel page for more details.)