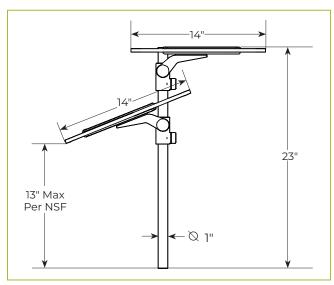

## STANDARD SPECIFICATIONS

- ☐ 1" Diameter Post & Bracket in Brushed Stainless Steel Finish
- ☐ 3/8" Clear Tempered Front Glass Panels (max. span 66")
- □ 1/4" Clear Tempered Glass End Panels
- □ 1" Radius Glass Corners